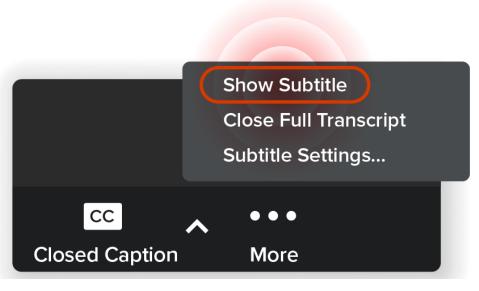

### Enabling Closed Caption

- This webinar is being recorded. The recording and slides will be available.
- Your camera and mics are turned off.
- Please submit your questions in the Q&A box.
- This webinar is Closed Caption enabled.
  - Please proceed by selecting the Closed Caption option at the bottom of your screen to enable feature.