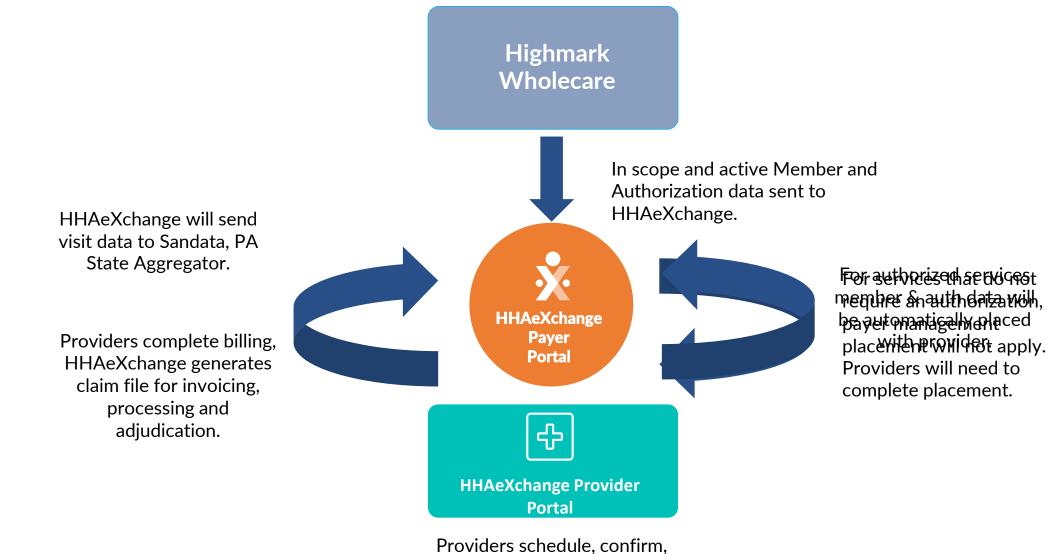

# **End to End Workflow**

and bill visits.

### Providers can choose between:

- Using the MCO-sponsored HHAeXchange EVV portal to confirm and bill visits at no charge.
- Or selecting a third party EVV system at their own expense. The system must integrate with the HHAeXchange to send confirmed/billed visits via Electronic Data Interchange (EDI).

### **Current HHAeXchange Providers:**

Current HHAeXchange provider portal users will be able to continue to use their existing portal access to meet the DHS - PA EVV requirements.

### **Existing EDI Providers:**

EDI providers may continue to work in their own EVV system, but the data will be sent to HHAeXchange via the existing integration.

Go Live is November 1, 2024