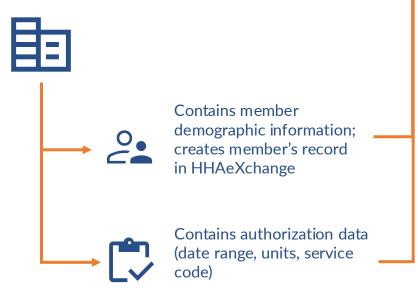

# Data Exchange Workflow

Payer sends Member Demographic and Authorization data files to **HHAeXchange** 

**Response Status** 

Third Party Provider / **EVV Vendor sends** Visit Records & **Caregiver Info** 

- Success
- **Failed**

14